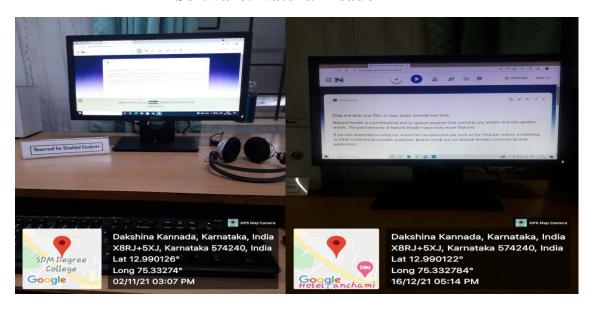

## 7.1.7: THE INSTITUTION HAS DISABLED-FRIENDLY, BARRIER FREE **ENVIRONMENT**

**Software: Natural Reader** 

## **Natural Reader**

Natural Reader is one of the few text-to-speech tools that offer exciting features despite being completely free. It's really simple to use and can get started by loading documents directly into its library.